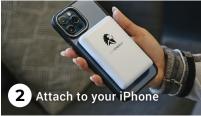

## USING THE LION CLAW™

- The Lion Claw<sup>™</sup> provides 10,000 mAh to power your device all day. Built-in ultra-strong magnets "claw" onto your iPhone's MagSafe connection to wirelessly charge (iPhone 12-16).
- Power other USB-C devices using the included USB-C cable and the input/output port at the bottom.
- The first LED indicator glows blue to indicate wireless discharing and green to indicate fast charging and discharging. The other four LEDs indicate the level of charge remaining.
- Use the power button on the bottom of the unit to power it on and off.
- Recharge the Lion Claw by plugging one end of the included USB-C cable into the input/output port of the Lion Claw, while the other end of the cable is plugged into a power source.