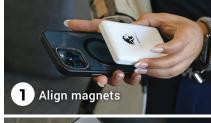

## USING THE LION CLAW™

- The Lion Claw<sup>™</sup> provides 10,000 mAh to power your device all day. Built-in ultra-strong magnets "claw" onto your iPhone's MagSafe connection to wirelessly charge (iPhone 12-16).
- Power other USB-C devices using the included USB-C cable and the input/output port at the bottom.
- The first LED indicator glows blue to indicate wireless discharing and green to indicate fast charging and discharging. The other four LEDs indicate the level of charge remaining.
- Use the power button on the bottom of the unit to power it on and off.
- Recharge the Lion Claw by plugging one end of the included USB-C cable into the input/output port of the Lion Claw, while the other end of the cable is plugged into a power source.