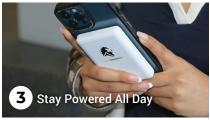

## USING THE LION CLAW™

- The Lion Claw<sup>™</sup> provides 10,000 mAh to power your device all day. Built-in ultra-strong magnets "claw" onto your iPhone's MagSafe connection to wirelessly charge (iPhone 12-16).
- Power other USB-C devices using the included USB-C cable and the input/output port at the bottom.
- The first LED indicator glows blue to indicate wireless discharing and green to indicate fast charging and discharging. The other four LEDs indicate the level of charge remaining.
- Use the power button on the bottom of the unit to power it on and off.
- Recharge the Lion Claw by plugging one end of the included USB-C cable into the input/output port of the Lion Claw, while the other end of the cable is plugged into a power source.