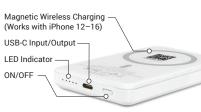

## USING THE LION CLAW™

- The Lion Claw<sup>™</sup> provides 10,000 mAh to power your device all day. Built-in ultra-strong magnets "claw" onto your iPhone's MagSafe connection to wirelessly charge (iPhone 12-16).
- Power other USB-C devices using the included USB-C cable and the input/output port at the bottom.
- The first LED indicator glows blue to indicate wireless discharing and green to indicate fast charging and discharging. The other four LEDs indicate the level of charge remaining.
- Use the power button on the bottom of the unit to power it on and off.
- Recharge the Lion Claw by plugging one end of the included USB-C cable into the input/output port of the Lion Claw, while the other end of the cable is plugged into a power source.